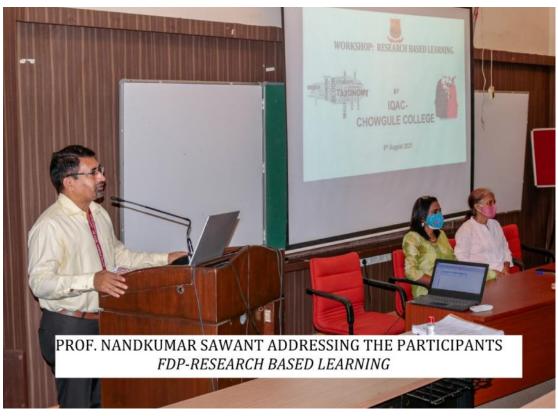

### **IQAC INITIATIVE**

| Title:         | "ICT Enablement in Higher Education for the Betterment of Academic |                                                                                                                                |  |  |  |  |
|----------------|--------------------------------------------------------------------|--------------------------------------------------------------------------------------------------------------------------------|--|--|--|--|
|                | Content Delivery and Statutory Adherence –NAAC Preparedness"       |                                                                                                                                |  |  |  |  |
| Date and year: | 04 <sup>th</sup> June 2020.                                        | •                                                                                                                              |  |  |  |  |
| Venue:         | Online platform- Google Teams                                      |                                                                                                                                |  |  |  |  |
|                |                                                                    |                                                                                                                                |  |  |  |  |
| Organised by:  | Internal Quality Assurance Cell (IQAC)                             | of Parvatibai Chowgule College of                                                                                              |  |  |  |  |
|                | Arts & Science (Autonomous) and Mast                               | erSoft ERP, Nagpur                                                                                                             |  |  |  |  |
|                | Coordinated by:                                                    |                                                                                                                                |  |  |  |  |
|                | Prof. Nandkumar Sawant                                             |                                                                                                                                |  |  |  |  |
|                | Dr. Nandini Vaz Fernandes                                          |                                                                                                                                |  |  |  |  |
| Resource       | Mustak Ahmed                                                       |                                                                                                                                |  |  |  |  |
| person/s:      |                                                                    |                                                                                                                                |  |  |  |  |
| No. of         | 207                                                                |                                                                                                                                |  |  |  |  |
| Participants   |                                                                    |                                                                                                                                |  |  |  |  |
| Objective:     | To acquaint Teachers with ICT integrate                            | ed academic processes, content                                                                                                 |  |  |  |  |
|                | delivery and other statutory adherence                             | for NAAC preparedness.                                                                                                         |  |  |  |  |
| Summary of the |                                                                    |                                                                                                                                |  |  |  |  |
| proceedings    | First Session - Topics                                             | Parvatibai Chowgule College of Arts & Science (Autonomous)  According by NAAC with Grade 'A' (COPA of \$44 on a 4 poles world) |  |  |  |  |
|                | 1) Set up Remote Classroom                                         | Bost All Hated Callege-Gost University, Dilver Jubilee Year Avorse                                                             |  |  |  |  |
|                | 2) Online Admission & Fees Collection                              | Master Soft According the standard                                                                                             |  |  |  |  |
|                | 3) Online Assessment & Exam                                        | WEBINAR                                                                                                                        |  |  |  |  |
|                | Management Module                                                  | Thursday<br>June 4, 2020                                                                                                       |  |  |  |  |
|                | 4) Campus Management Solution –                                    | TOPIC 11:00 AM                                                                                                                 |  |  |  |  |
|                | ERP                                                                | "ICT Enablement                                                                                                                |  |  |  |  |
|                | 5) Mobile App for Homework,                                        | in Higher 2000+ 10+ Education for the Institutes Million Users                                                                 |  |  |  |  |
|                | Attendance, Communication                                          | Academic Content 22+ 250+                                                                                                      |  |  |  |  |
|                |                                                                    | Delivery and Years of Team Experience Strength                                                                                 |  |  |  |  |
|                | Second Session - Topics                                            | Adherence -NAAC Preparedness* mustakgaitas.ao.in 9021484191/9922023171                                                         |  |  |  |  |
|                | 1) Accreditation Data Management                                   | Sign up for exclusive demo on college management software                                                                      |  |  |  |  |
|                |                                                                    | angin ap for exclusive define of confede management software                                                                   |  |  |  |  |