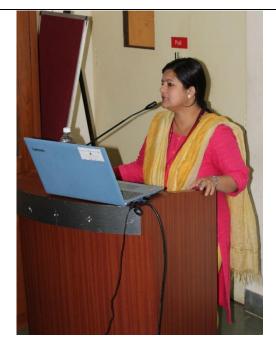

l powder extinguisher and Practical firefighting on Fire pit.
- 3. To build the competencies of disaster relief workers and volunteers in improving the preparedness and response time in all levels before and after disasters.

#### **Resource Persons:**

Shri. Sanjaya Swain, Convenor, Disaster Management Cell, Parvatibai Chowgule College of Arts and Science

#### **Proceedings of the workshop:**

The workshop began at 09.30 am on 6<sup>th</sup> December 2018. Ms. Amisha Pednekar, Botany Department coordinator for DBT introduced the resource person.

The workshop started with theory lectures delivered by Shri. Sanjaya Swain.

Post theory lectures, the team proceeded for the hands on training on use of Carbon dioxide & Dry chemical powder extinguisher and Practical firefighting on Fire pit.



Ms. Amisha Pednekar introducing Shri. Sanjaya Swain



Shri. Sanjaya Swain delivering theory lectures



Shri. Sanjaya Swain explaining about firefighting. Fire pit for demonstration.



Hands on training in fire fighting



Hands on training in fire fighting using high pressure water hose.

## UNDERSIGNED SUPPORT STAFF ATTENDED THE WORKSHOP ON 'DISASTER MANAGEMENT' ON 6TH DECEMBER 2018 FROM 10:00 AM TO 1.00 PM. IN THE UPPER AUDITORIUM.

|    | Name                                | Signature