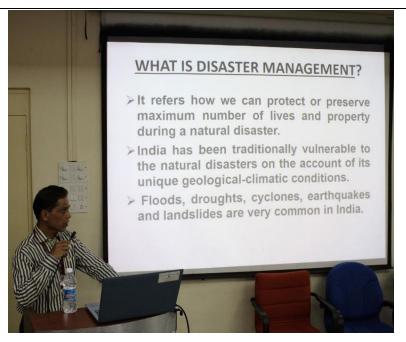

e pit.
- 3. To build the competencies of disaster relief workers and volunteers in improving the preparedness and response time in all levels before and after disasters.

#### **Resource Persons:**

Shri. Sanjaya Swain, Convenor, Disaster Management Cell, Parvatibai Chowgule College of Arts and Science

#### **Proceedings of the workshop:**

The workshop began at 09.30 am on 6<sup>th</sup> December 2018. Ms. Amisha Pednekar, Botany Department coordinator for DBT introduced the resource person.

The workshop started with theory lectures delivered by Shri. Sanjaya Swain.

Post theory lectures, the team proceeded for the hands on training on use of Carbon dioxide & Dry chemical powder extinguisher and Practical firefighting on Fire pit.



Ms. Amisha Pednekar introducing Shri. Sanjaya Swain



Shri. Sanjaya Swain delivering theory lectures



Shri. Sanjaya Swain explaining about firefighting. Fire pit for demonstration.



Hands on training in fire fighting



Hands on training in fire fighting using high pressure water hose.

## UNDERSIGNED SUPPORT STAFF ATTENDED THE WORKSHOP ON 'DISASTER MANAGEMENT' ON 6TH DECEMBER 2018 FROM 10:00 AM TO 1.00 PM. IN THE UPPER AUDITORIUM.

|    | Name                                | Signature