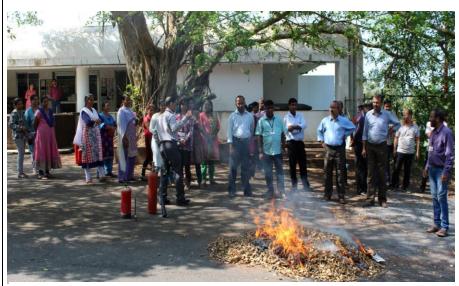

relief workers and volunteers in improving the preparedness and response time in all levels before and after disasters.

#### **Resource Persons:**

Shri. Sanjaya Swain, Convenor, Disaster Management Cell, Parvatibai Chowgule College of Arts and Science

#### **Proceedings of the workshop:**

The workshop began at 09.30 am on 6<sup>th</sup> December 2018. Ms. Amisha Pednekar, Botany Department coordinator for DBT introduced the resource person.

The workshop started with theory lectures delivered by Shri. Sanjaya Swain.

Post theory lectures, the team proceeded for the hands on training on use of Carbon dioxide & Dry chemical powder extinguisher and Practical firefighting on Fire pit.



Ms. Amisha Pednekar introducing Shri. Sanjaya Swain



Shri. Sanjaya Swain delivering theory lectures



Shri. Sanjaya Swain explaining about firefighting. Fire pit for demonstration.



Hands on training in fire fighting



Hands on training in fire fighting using high pressure water hose.

## UNDERSIGNED SUPPORT STAFF ATTENDED THE WORKSHOP ON 'DISASTER MANAGEMENT' ON 6TH DECEMBER 2018 FROM 10:00 AM TO 1.00 PM. IN THE UPPER AUDITORIUM.

|    | Name                                | Signature