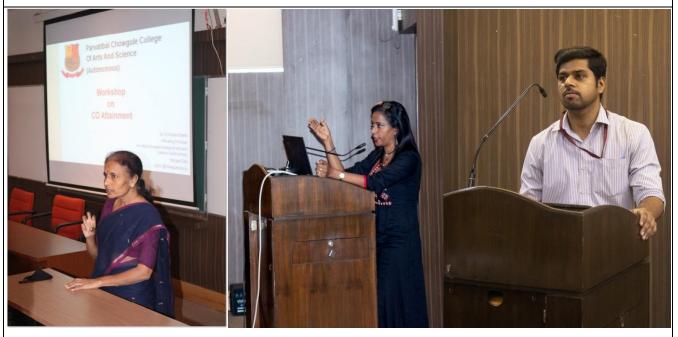

# WORKSHOP ON "ICT ENABLEMENT IN HIGHER EDUCATION FOR THE BETTERMENT OF ACADEMIC CONTENT DELIVERY AND STATUTORY ADHERENCE -NAAC PREPAREDNESS"

### **IQAC INITIATIVE**

| Title:         | "ICT Enablement in Higher Education for the Betterment of Academic |                                                                                                                                |  |  |  |  |
|----------------|--------------------------------------------------------------------|--------------------------------------------------------------------------------------------------------------------------------|--|--|--|--|
|                | Content Delivery and Statutory Adherence –NAAC Preparedness"       |                                                                                                                                |  |  |  |  |
| Date and year: | 04 <sup>th</sup> June 2020.                                        | •                                                                                                                              |  |  |  |  |
| Venue:         | Online platform- Google Teams                                      |                                                                                                                                |  |  |  |  |
|                |                                                                    |                                                                                                                                |  |  |  |  |
| Organised by:  | Internal Quality Assurance Cell (IQAC)                             | of Parvatibai Chowgule College of                                                                                              |  |  |  |  |
|                | Arts & Science (Autonomous) and Mast                               | erSoft ERP, Nagpur                                                                                                             |  |  |  |  |
|                | Coordinated by:                                                    |                                                                                                                                |  |  |  |  |
|                | Prof. Nandkumar Sawant                                             |                                                                                                                                |  |  |  |  |
|                | Dr. Nandini Vaz Fernandes                                          |                                                                                                                                |  |  |  |  |
| Resource       | Mustak Ahmed                                                       |                                                                                                                                |  |  |  |  |
| person/s:      |                                                                    |                                                                                                                                |  |  |  |  |
| No. of         | 207                                                                |                                                                                                                                |  |  |  |  |
| Participants   |                                                                    |                                                                                                                                |  |  |  |  |
| Objective:     | To acquaint Teachers with ICT integrate                            | ed academic processes, content                                                                                                 |  |  |  |  |
|                | delivery and other statutory adherence                             | for NAAC preparedness.                                                                                                         |  |  |  |  |
| Summary of the |                                                                    |                                                                                                                                |  |  |  |  |
| proceedings    | First Session - Topics                                             | Parvatibai Chowgule College of Arts & Science (Autonomous)  According by NAAC with Grade 'A' (COPA of \$44 on a 4 poles world) |  |  |  |  |
|                | 1) Set up Remote Classroom                                         | Bost All Hated Callege-Gost University, Dilver Jubilee Year Avorse                                                             |  |  |  |  |
|                | 2) Online Admission & Fees Collection                              | Master Soft According the standard                                                                                             |  |  |  |  |
|                | 3) Online Assessment & Exam                                        | WEBINAR                                                                                                                        |  |  |  |  |
|                | Management Module                                                  | Thursday<br>June 4, 2020                                                                                                       |  |  |  |  |
|                | 4) Campus Management Solution –                                    | TOPIC 11:00 AM                                                                                                                 |  |  |  |  |
|                | ERP                                                                | "ICT Enablement                                                                                                                |  |  |  |  |
|                | 5) Mobile App for Homework,                                        | in Higher 2000+ 10+ Education for the Institutes Million Users                                                                 |  |  |  |  |
|                | Attendance, Communication                                          | Academic Content 22+ 250+                                                                                                      |  |  |  |  |
|                |                                                                    | Delivery and Years of Team Experience Strength                                                                                 |  |  |  |  |
|                | Second Session - Topics                                            | Adherence -NAAC Preparedness* mustakgaitas.ao.in 9021484191/9922023171                                                         |  |  |  |  |
|                | 1) Accreditation Data Management                                   | Sign up for exclusive demo on college management software                                                                      |  |  |  |  |
|                |                                                                    | angin ap for exclusive define of confede management software                                                                   |  |  |  |  |